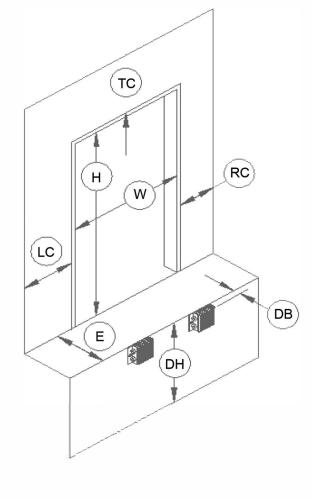

## Measurements:

 Clearance:
 TC:
 LC:
 RC:

 Door
 Opening:W:
 H:

 Dock:
 E:
 Opening:W:
 DH:

 E= setback to building
 (Bumper)
 (@ Dock Face)

\*\* DO NOT MEASURE SETBACK TO THE DOCK DOOR \*\*

<sup>\*\*</sup>MEASURE FROM THE END OF DOCK TO THE BUILDING WALL\*\*