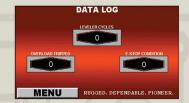

### -SMART+™ Touch Screen Interactive Display

Management can **easily study** all alarms to see how the unit is being operated

The **unique Data Log** allows supervisors the ability to schedule routine maintenance while at the same time be apprised of misuse or possible problems