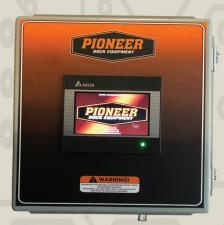

### **HMI Controls for Easier, Smarter Operation**

The *SMART*+<sub>™</sub> Touch Screen is intuitive, easier to operate than push buttons or knobs and offers intelligent feedback. HMI panels have no analog controls and fewer mechanical elements. With state-of-the-art components, they provide a longer service life and are unaffected by heat or cold and the diverse range of environments found in industry.

### -SMART+™ Touch Screen Interactive Display

Management can **easily study** all alarms to see how the unit is being operated

The **unique Data Log** allows supervisors the ability to schedule routine maintenance while at the same time be apprised of misuse or possible problems

### **Simple Operation**

Simple, Intuitive **Touch Screen** menu allows unparalleled ease of control for all aspects of the HDH. Leveler can be recycled with the truck in position or after the truck departs.