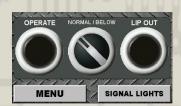

Operate Icon requires constant pressure. Normal/Below Icon changes at a touch. Optional Lip Out Icon works in conjunction with the Operate Icon and also requires constant pressure.

Solid-state Proximity Sensors control all Leveler functions, including automatic return to crosstraffic position upon truck departure