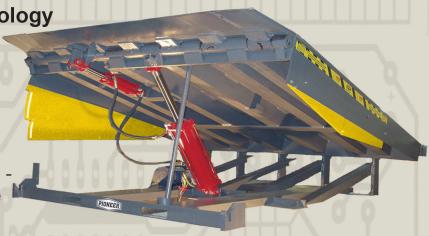

# **SMART+**MHDH Series

**Heavy Duty Hydraulic Leveler** 

Innovative, Touch Screen Technology meets Durable PIONEER Design

The Pioneer *SMART*+<sub>™</sub> line of levelers combines cutting-edge technology with durable, dependable, fully hydraulic construction. *SMART*+<sub>™</sub> HDH levelers feature HMI - Human Machine Interface control panels for simpler, more intuitive operation as well as our reliable solid steel structural "C" channel design and solid state proximity sensors to control deck and lip functions.

## **SMART+** HDH Series

Heavy Duty Hydraulic Leveler

#### **Durability Meets Safety**

Exclusive PIONEER Support Struts make the "HDH" Series the strongest and safest Leveler in the industry today

The HDH hydraulic system features a **Heavy Duty Main Cylinder. Inline Safety Stop** guards against free-fall in the event of premature truck departure.

PIONEER's solid steel
Structural "C" Channel
offers matchless deck
support - providing a 39%
greater resistance to elastic
bending moments than
other industry designs

Deck and lip are constructed of 55,000 lb. Minimum Yield Steel Tread Plate