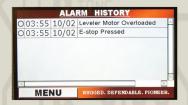

### -SMART+™ Touch Screen Interactive Display

Management can **easily study** all alarms to see how the unit is being operated

The **unique Data Log** allows supervisors the ability to schedule routine maintenance while at the same time be apprised of misuse or possible problems